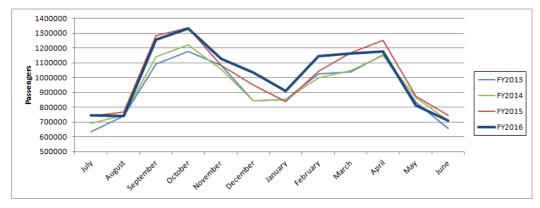

**Ridership** 



# **Customer Complaints**

| Complaints | 4th Qtr | 4th Qtr | FY16 |
|------------|---------|---------|------|
| per 100k   | FY15    | FY16    | Goal |
| Passengers | 3.62    | 2.48    | 2.38 |

## **Customer Safety**

| Preventable   | 4th Qtr | 4th Qtr | FY16 |
|---------------|---------|---------|------|
| Accidents per | FY15    | FY16    | Goal |
| 100k Miles    | 1.85    | 2.97    | 1.75 |

4th Quarter Fixed Route Performance Measures (April-June 2016)

## **Scheduled Trip Adherence**

| Percent of<br>Trips<br>Operated | Percent of<br>Trips not<br>Operated |
|---------------------------------|-------------------------------------|
| 99.98%                          | 0.02%                               |

#### **Maintenance**

| Miles Between<br>Breakdowns | 4th Qtr<br>FY15 | 4th Q